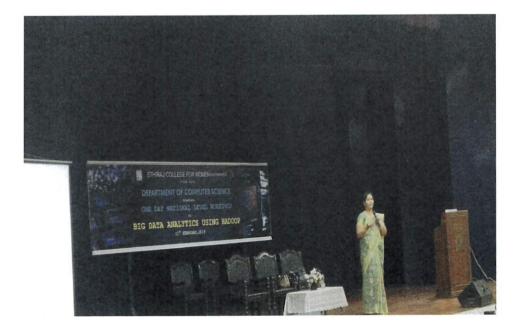

# WORKSHOP ON HADOOP AND PYTHON

Date : 11/02/2018 & 12/02/2018

Venue : Main Auditorium

Department : Computer Science

Name of the Agency involved: CIRF

Number of participants: 297

The CEO of the Academy CIRF Ms Doreen Robin addressed the students by conducting two days seminar cum workshop in the main auditorium. She conducted the Hands-On session on the HADOOP & PYTHON. Students were participating with enthusiasm. HADOOP is the software most used by data analysts to handle big data, and its market size continues to grow. There are three components of Hadoop: Hadoop HDFS - Hadoop Distributed File System (HDFS) is the storage unit. Four modules comprise the primary Hadoop framework and work collectively to form the Hadoop ecosystem: Hadoop Distributed File System (HDFS): As the primary component of the Hadoop ecosystem, HDFS is a distributed file system that provides high-throughput access to application data with no need for schemas to be defined up front. Hadoop framework is made up of the following modules: Hadoop MapReduce- a MapReduce programming model for handling and processing large data. Hadoop Distributed File Systemdistributed files in clusters among nodes. Hadoop YARN- a platform which manages computing resources. Python is a widely used general-purpose, high-level programming language. Python allows programming in Object-Oriented and Procedural paradigms. Python programs generally are smaller than other programming languages like Java. Python has a simple syntax similar to the English language. Python has syntax that allows developers to write programs with fewer lines than some other programming languages. Python runs on an interpreter system, meaning that code can be executed as soon as it is written.