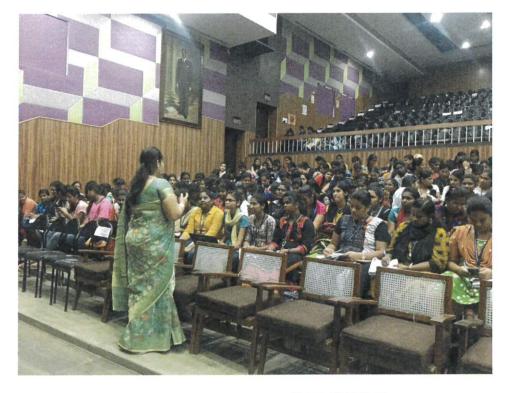

# WORKSHOP ON HADOOP AND PYTHON

Date : 11/02/2018 & 12/02/2018

Venue : Main Auditorium

Department : Computer Science

Name of the Agency involved: CIRF

Number of participants: 297

The CEO of the Academy CIRF Ms Doreen Robin addressed the students by conducting two days seminar cum workshop in the main auditorium. She conducted the Hands-On session on the HADOOP & PYTHON. Students were participating with enthusiasm. HADOOP is the software most used by data analysts to handle big data, and its market size continues to grow. There are three components of Hadoop: Hadoop HDFS - Hadoop Distributed File System (HDFS) is the storage unit. Four modules comprise the primary Hadoop framework and work collectively to form the Hadoop ecosystem: Hadoop Distributed File System (HDFS): As the primary component of the Hadoop ecosystem, HDFS is a distributed file system that provides high-throughput access to application data with no need for schemas to be defined up front. Hadoop framework is made up of the following modules: Hadoop MapReduce- a MapReduce programming model for handling and processing large data. Hadoop Distributed File Systemdistributed files in clusters among nodes. Hadoop YARN- a platform which manages computing resources. Python is a widely used general-purpose, high-level programming language. Python allows programming in Object-Oriented and Procedural paradigms. Python programs generally are smaller than other programming languages like Java. Python has a simple syntax similar to the English language. Python has syntax that allows developers to write programs with fewer lines than some other programming languages. Python runs on an interpreter system, meaning that code can be executed as soon as it is written.